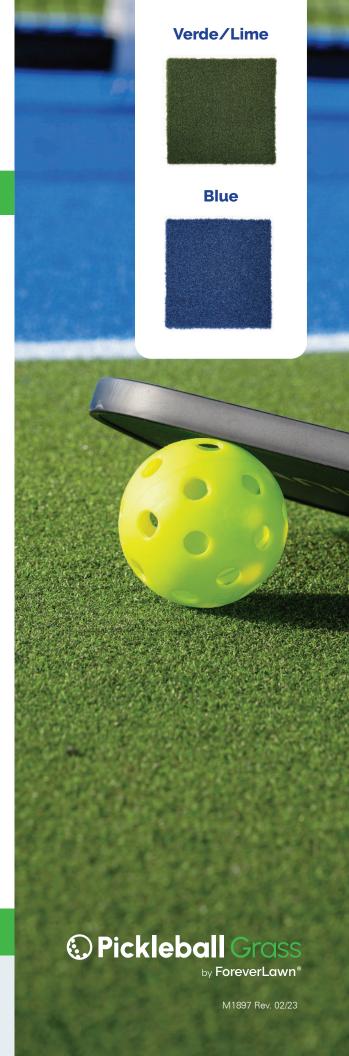

## PRODUCT SPECIFICATIONS

| Components           | Specifications                                                   |
|----------------------|------------------------------------------------------------------|
| YARN TYPE            | Heat set textured nylon monofilament                             |
| YARN COLOR           | Verde/Lime Green Blue                                            |
| YARN COUNT           | 4,400/8                                                          |
| TUFTING CONSTRUCTION | Single Yarn                                                      |
| BLADE HEIGHT         | 1/4"²                                                            |
| TUFTING GAUGE        | 3/16"                                                            |
| FACE WEIGHT          | 47 oz.²                                                          |
| TOTAL PRODUCT WEIGHT | 75 oz.²                                                          |
| BACKING              | Primary: 15 PP/18 PET pic woven (2)<br>Secondary: Natural Rubber |
| SEAMING              | Turf Adhesive                                                    |
| INFILL               | 1-2 lbs. psf of angular silica sand <sup>1</sup>                 |