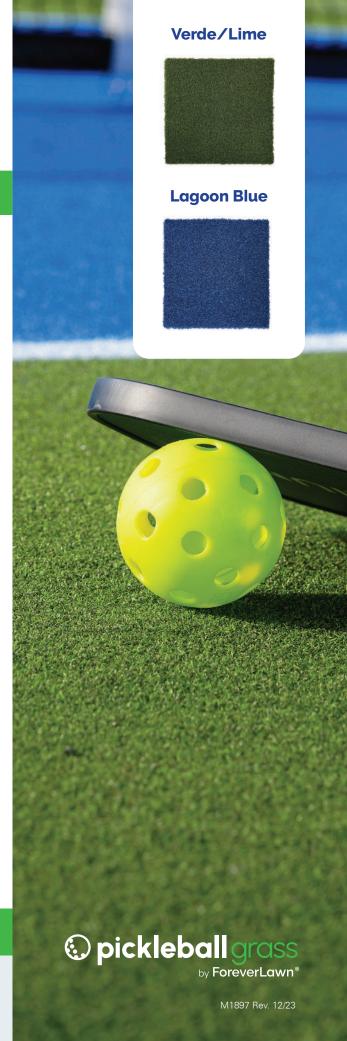

## PRODUCT SPECIFICATIONS

| Components           | Specifications                                                   |
|----------------------|------------------------------------------------------------------|
| YARN TYPE            | Heat set textured nylon monofilament                             |
| YARN COLOR           | Verde/Lime Green<br>Lagoon Blue                                  |
| YARN COUNT           | 4,400/8                                                          |
| TUFTING CONSTRUCTION | Single Yarn                                                      |
| BLADE HEIGHT         | 1/4"²                                                            |
| TUFTING GAUGE        | 3/16"                                                            |
| FACE WEIGHT          | 47 oz.²                                                          |
| TOTAL PRODUCT WEIGHT | 75 oz.²                                                          |
| BACKING              | Primary: 15 PP/18 PET pic woven (2)<br>Secondary: Natural Rubber |
| SEAMING              | Turf Adhesive                                                    |
| INFILL               | 1-2 lbs. psf of angular silica sand <sup>1</sup>                 |